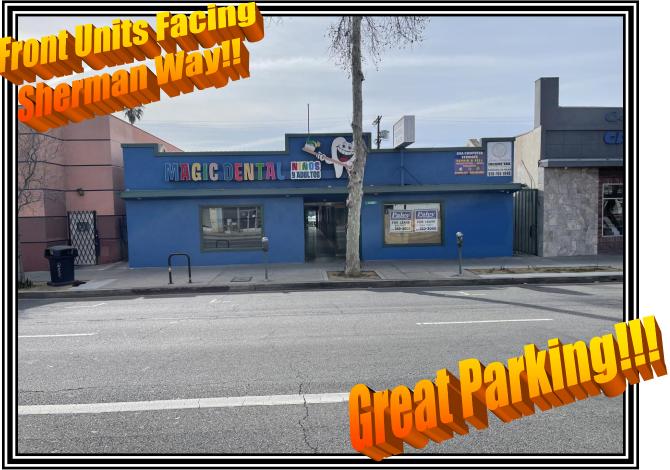

## Reseda Commercial/Office Space for Lease 18308 SHERMAN WAY

**LOCATION:** 18308 Sherman Way, Reseda, Ca 91335

**SIZE/ RENTAL RATE:** Unit #2 – 980\* +/- sf @ \$2,200.00 per month, MG

**AVAILABLE:** Immediate

**PARKING:** Excellent parking available in rear lot

**COMMENTS:** \* Excellent street visibility on Sherman Way

\* Clean office/commercial building in the

heart of Reseda

\* Presentable interior

\* Many nearby amenities